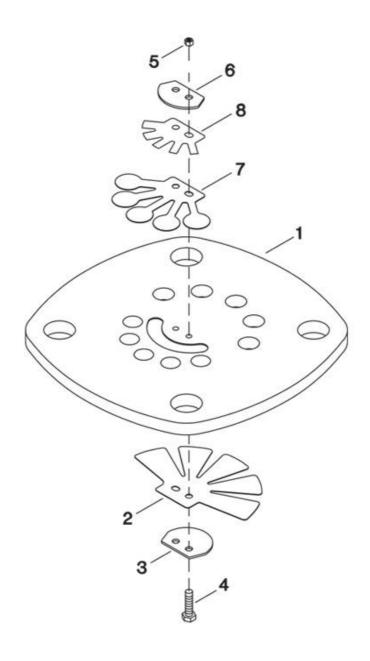

## 2. High Pressure Valve Plate Assembly - Model 2340

| REF.<br>NO. | PART<br>NO. | DESCRIPTION                  | QTY | SPARES |   |   |
|-------------|-------------|------------------------------|-----|--------|---|---|
|             |             |                              |     | 1      | 2 | 3 |
| REF.        | 32310799    | ASSY, VALVE PLATE - HP       | 1   |        |   |   |
| 2-1         | NSS         | PLATE, VALVE - HP            | 1   |        |   |   |
| 2-2         | 32236671    | VALVE, FINGER - HP INLET     | 1   |        |   |   |
| 2-3         | 32297343    | RETAINER, VALVE - HP         | 1   |        |   |   |
| 2-4         | 32297327    | SCREW, M3 x 12               | 2   |        |   |   |
| 2-5         | 97511059    | NUT, HEX - M3 W/ LOCKWASHER  | 2   |        |   |   |
| 2-6         | 32295461    | RETAINER, VALVE - HP         | 1   |        |   |   |
| 2-7         | 32241010    | VALVE, FINGER - HP DISCHARGE | 1   |        |   |   |
| 2-8         | 32295479    | DAMPER, VALVE                | 1   |        |   |   |